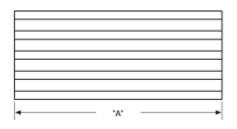

# Mechanical Outline Drawing

A Dim 50.80 (2.00)

| Thermal    | 27.2 |  |
|------------|------|--|
| Resistance | 27.2 |  |

Thermal resistance value is based on a 75°C rise in natural convection