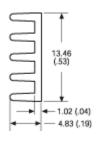

# Mechanical Outline Drawing

A Dim 50.80 (2.00)

| Thermal    | 27.2 |  |
|------------|------|--|
| Resistance | 27.2 |  |

Thermal resistance value is based on a 75°C rise in natural convection