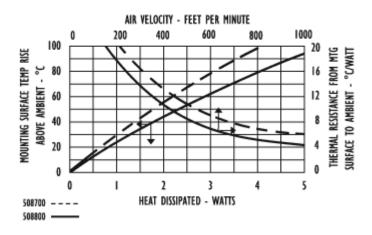

## For use with 40 PIN DIP packages

#### 508700b00000 VIS#001411



# Mechanical Outline Drawing





A Dim 50.80 (2.00)

| Thermal    | 27.2 |  |
|------------|------|--|
| Resistance | 27.2 |  |

Thermal resistance value is based on a 75°C rise in natural convection

### Thermal Curves



### **Product Information**

| 12 Digit Part # | •                           | Finish           | Board<br>Mounting |
|-----------------|-----------------------------|------------------|-------------------|
| 508700ь00000    | Heat Sink FOR 40 Pin<br>dip | Black<br>Anodize | N/A               |

#### Not Exactly what you need?

We offer several options for those applications which require a more unique solution. For slight modifications of this part or other attachment options, finishes, and interface materials, contact your local representative. Challenge us with your thermal requirements - we can design custom solutions.

For technical help with our Standard Products, please call (603) 223-1921, or contact your local Manufacturer's Rep

Email: info@aavid.com

Visit us at www.aavidtherm